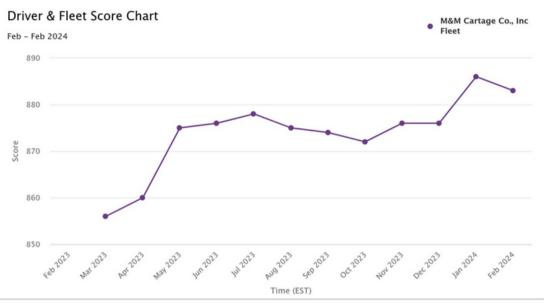

## **NETRADYNE GREEN ZONE SCORES**

We would like to congratulate all the drivers on an average fleet score of 883 for the month of February.

This is 33 points above the fleet goal of 850. Great job!

| GREEN ZONE DRIVERS ABOVE 1000 |       |      |   |                        |       |       |   |                        |       |       |  |
|-------------------------------|-------|------|---|------------------------|-------|-------|---|------------------------|-------|-------|--|
| NAME                          | SCORE | MINS |   | NAME                   | SCORE | MINS  | Γ | NAME                   | SCORE | MINS  |  |
| BRIAN TATRO                   | 1031  | 4426 | - | DEJUAN JONES           | 1001  | 630   | · | DEAN WHEAT             | 1000  | 3042  |  |
| STANLEY JOHNSON               | 1005  | 3610 |   | SHELIA STANFORD        | 1001  | 2513  |   | EDDIE PENA-ALVEREZ     | 1000  | 3107  |  |
| SAFETY IS FRIORITY            |       | 55.5 |   | HAKIMA KABUYA          | 1000  | 3762  |   | SAFETY IS FRIORITY     | 1000  | 0.07  |  |
| GREENZONE DRIVERS ABOVE 850   |       |      |   |                        |       |       |   |                        |       |       |  |
| RICHARD LIMBACK               | 999   | 1876 |   | GARY CHRISTIAN         | 988   | 2625  |   | GLEN GARBER            | 979   | 5438  |  |
| VICTORIA LEWIS                | 999   | 7400 |   | MBARECK OULDBABE       | 988   | 925   |   | TED PRANAUSKI          | 979   | 10144 |  |
| DAVID JUDD                    | 998   | 3497 |   | ANTWAN MCCLAIN         | 987   | 4199  |   | CHAZ YADEN             | 977   | 8611  |  |
| DAVID BROWN                   | 994   | 2886 |   | GREGORY SHARP          | 987   | 10641 |   | CHANDLER HARPER        | 974   | 9747  |  |
| PAUL MATTINGLY                | 993   | 413  |   | <u>m&amp;m is safe</u> |       |       |   | GARY GROSS             | 974   | 8813  |  |
| ROGER ALLEN                   | 992   | 6030 |   | JON WARD               | 986   | 5312  |   | BILL JUDD              | 972   | 3005  |  |
| JEFF SATTERFIELD              | 991   | 7079 |   | LEONARD ROGERS         | 985   | 6129  |   | KEVIN WILSON           | 972   | 4583  |  |
| M&M IS COMPLIANT              |       |      |   | GREG BARRETT           | 980   | 3597  |   | MICHAEL NICHOLS        | 972   | 12466 |  |
| BRENDA COOK                   | 989   | 6015 |   | KINDY TOWNSEND         | 980   | 2031  |   | YULIXANDER RODRIGUEZ   | 972   | 6619  |  |
| DAVID ASH                     | 988   | 5003 |   | TODD CRADY             | 980   | 10019 |   | AHMED ALI              | 971   | 4391  |  |
| NAME                          | SCORE | MINS |   | NAME                   | SCORE | MINS  |   | NAME                   | SCORE | MINS  |  |
| CLIFFORD ALVES                | 971   | 2885 |   | LYNN MANIS             | 965   | 10606 |   | MATTHEW CONNELLY       | 956   | 5632  |  |
| MUHAMMAD FARAZ                | 971   | 8022 |   | MADELINE CHRISTIAN     | 964   | 4295  |   | SCOTT BURNETTE         | 956   | 8907  |  |
| DAVID GOEBEL                  | 970   | 6352 |   | JEROME GRAY            | 963   | 6185  |   | STEVEN RENNER          | 956   | 3244  |  |
| RICHARD MULLINS               | 970   | 7090 |   | JOSEPH MCGEE           | 963   | 8958  |   | BRIAN WILLIAMS         | 955   | 5056  |  |
| BRIAN VERTREES                | 968   | 6403 |   | SCOTTY JARNIGAN        | 962   | 10379 |   | JIM WOLF               | 953   | 3516  |  |
| JAMES DIXON                   | 968   | 2353 |   | JACOB WILLIAMS         | 961   | 5520  |   | NATE SHELTON           | 953   | 4785  |  |
| PAUL LARRANCE                 | 968   | 7883 |   | MOHAMED SALAD          | 961   | 2490  |   | ZACH JONES             | 953   | 9078  |  |
| WILLIAM CARTER                | 968   | 7626 |   | AARON ARMITAGE         | 960   | 4814  |   | MICHAEL GURGANUS       | 952   | 6862  |  |
| ANTHONY MILLER                | 967   | 6507 |   | GREG STONEBERGER       | 960   | 2679  |   | ALIOU CISSE            | 951   | 8731  |  |
| JOSEPH HOOKER                 | 967   | 5904 |   | MICHAEL MUSTACHIA      | 960   | 2176  |   | ROBERT CANSLER         | 951   | 5053  |  |
| LEROY TODY                    | 967   | 3962 |   | BALPREET MANN          | 959   | 434   |   | ANDRE ROBERSON         | 950   | 8759  |  |
| JAMEANTHONY GRAY              | 966   | 6280 |   | KARA QUINONES          | 959   | 2807  |   | BILLY CURETON          | 950   | 6947  |  |
| ROBERT PARR                   | 966   | 721  |   | KEVIN ELDRIDGE         | 958   | 12356 |   | CODY MARTIN            | 950   | 2302  |  |
| TIM COBBLE                    | 966   | 2146 |   | YAILET WILLIAMS        | 958   | 5783  |   | JANDRY CRUZ            | 950   | 6940  |  |
| ANTHONY NEWBY                 | 965   | 8253 |   | ROBERT PRADD           | 957   | 1314  |   | MICHAEL SCHNEIDTMILLER | 949   | 4233  |  |
| JOE JAMES                     | 965   | 6399 |   | DEREK CARRIER          | 956   | 3889  |   | BARRY CLARK            | 948   | 4289  |  |
| LAURA BAIRD                   | 965   | 5599 |   | JJ ELDRIDGE            | 956   | 6993  |   | CARL BANKS             | 948   | 6916  |  |