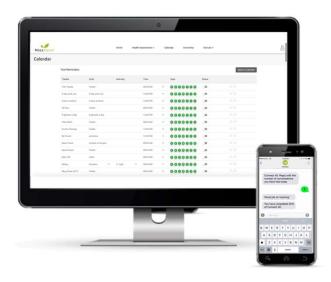

# Register your mobile number

Log in on the web and click on your name

Enter your mobile number and click save

Respond "Yes" to verification text message

# **Update your text notification schedule**

Click on "Calendar"

Select
"Text Reminders"

Customize your text reminders

Modify at any time\*