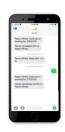

## **Text Reminders**

- 1 Add your mobile number to your account homepage
- 2 Hover over a challenge and click "i" to set your text reminders
- 3 Reply to the text to track your progress

# **TEXT TRACKING 101**

# Register your mobile number

Log in on the web and click on your name

Enter your mobile number and click save

Respond "Yes" to verification text message

# **Update your text notification schedule**

Click on "Calendar"

Select
"Text Reminders"

Customize your text reminders

Modify at any time\*

## **Tips and Tricks for Text Tracking**

- Skip: Reply "SKIP" to skip a specific challenge's text reminder.
- Stop: Reply "STOP" to turn off text messaging. Users can turn back on in user profile settings.
- Ignore 3 texts in a row: By not responding to 3 text reminder prompts in a row, text reminders will automatically be turned off.
- Help: Reply "HELP" to be directed toWellRight Support.