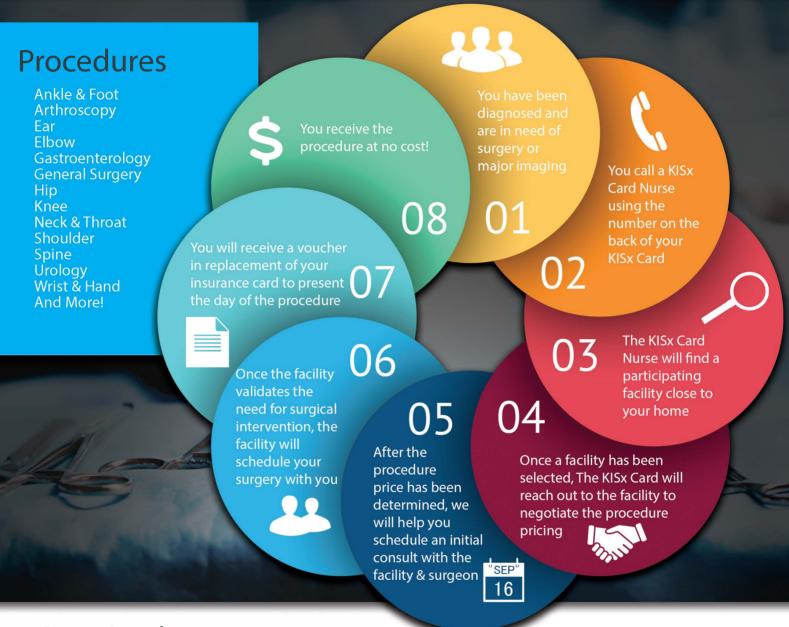

## **HOW IT WORKS FOR EMPLOYEES?**

Before seeking In-Network Providers through your health plan, just call a KISx Card Nurse regarding your elective procedure. By choosing a KISx Card provider, you will always pay **\$0**. Common procedures include **Orthopedics, General Surgery, Colonoscopies** & **Most Major Imaging**.