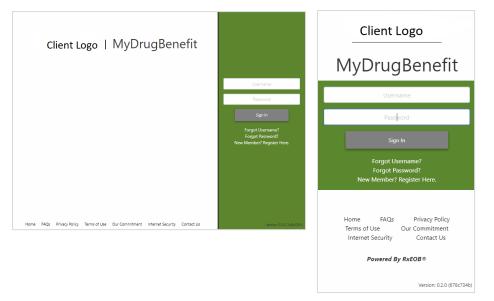

#### Sign up for an account

MyDrugBenefit is a responsive tool and can be used on computers, tablets, and mobile devices. You can access MyDrugBenefit through your company's secure portal or through the login page pictured below. If entering from your company's site, there will be a link for RxEOB, or a pharmacy tool as branded by your company.