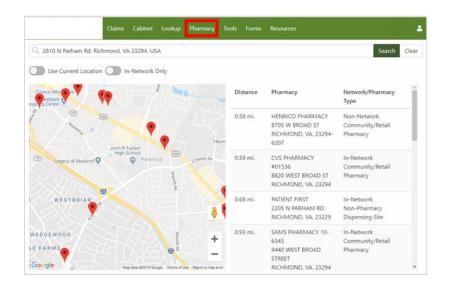

#### Find nearby pharmacies

The Use Current Location toggle will search for pharmacies in your immediate area. To filter search results to pharmacies in your network, switch the In-Network Only toggle.

Click the red location pin on the map to highlight a pharmacy in the results table. Click on a record in the results table to highlight the pharmacy on the map.

| Claims Cabinet                          | Lookup Pharmacy          | Tools Forms Resources   |            | Milo |
|-----------------------------------------|--------------------------|-------------------------|------------|------|
| Q ADVAIR 250-50 DISKUS                  |                          | Search Clear            |            |      |
| FI_DEMO V Standard V Days Supp<br>To 30 | ply: Up<br>Drugs<br>Only | d Generics<br>Only      |            |      |
| Medication                              | Сорау                    | Tier                    | Indicators |      |
|                                         | Brand and Gener          | c Equivalents 🥆         |            |      |
| ADVAIR 250-50 DISKUS                    | \$138.35                 | 3 / Non-Preferred Brand | QL, PA     |      |
|                                         | Alternative S            | trengths 🔨              |            |      |
| ADVAIR 100-50 DISKUS                    | \$111.35                 | 3 / Non-Preferred Brand | QL, PA     |      |
| ADVAIR 500-50 DISKUS                    | \$181.55                 | 3 / Non-Preferred Brand | QL, PA     |      |
| FLUTICASONE-SALMETEROL 113-14           | \$1.90                   | 1 / Generic             | QL         |      |
| FLUTICASONE-SALMETEROL 232-14           | \$1.90                   | 1 / Generic             | QL         |      |
| FLUTICASONE-SALMETEROL 55-14            | \$1.90                   | 1 / Generic             | OL         |      |