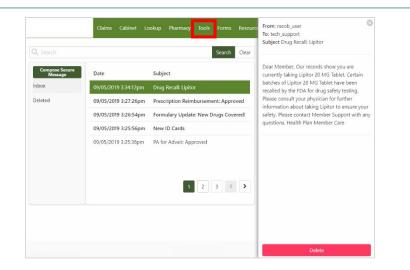

### View messages from your health plan in your Inbox

To access your Inbox, click Inbox under Tools in the Navigation Bar. Unread secure messages are bolded in the Inbox table. Click a message in the table to open the message detail card.

To delete a message from your inbox, click Delete at the bottom of the message detail card. To restore a deleted message, open the Deleted Folder. Next, open the message detail card and click Restore at the bottom of the card to move the message back to your Inbox.